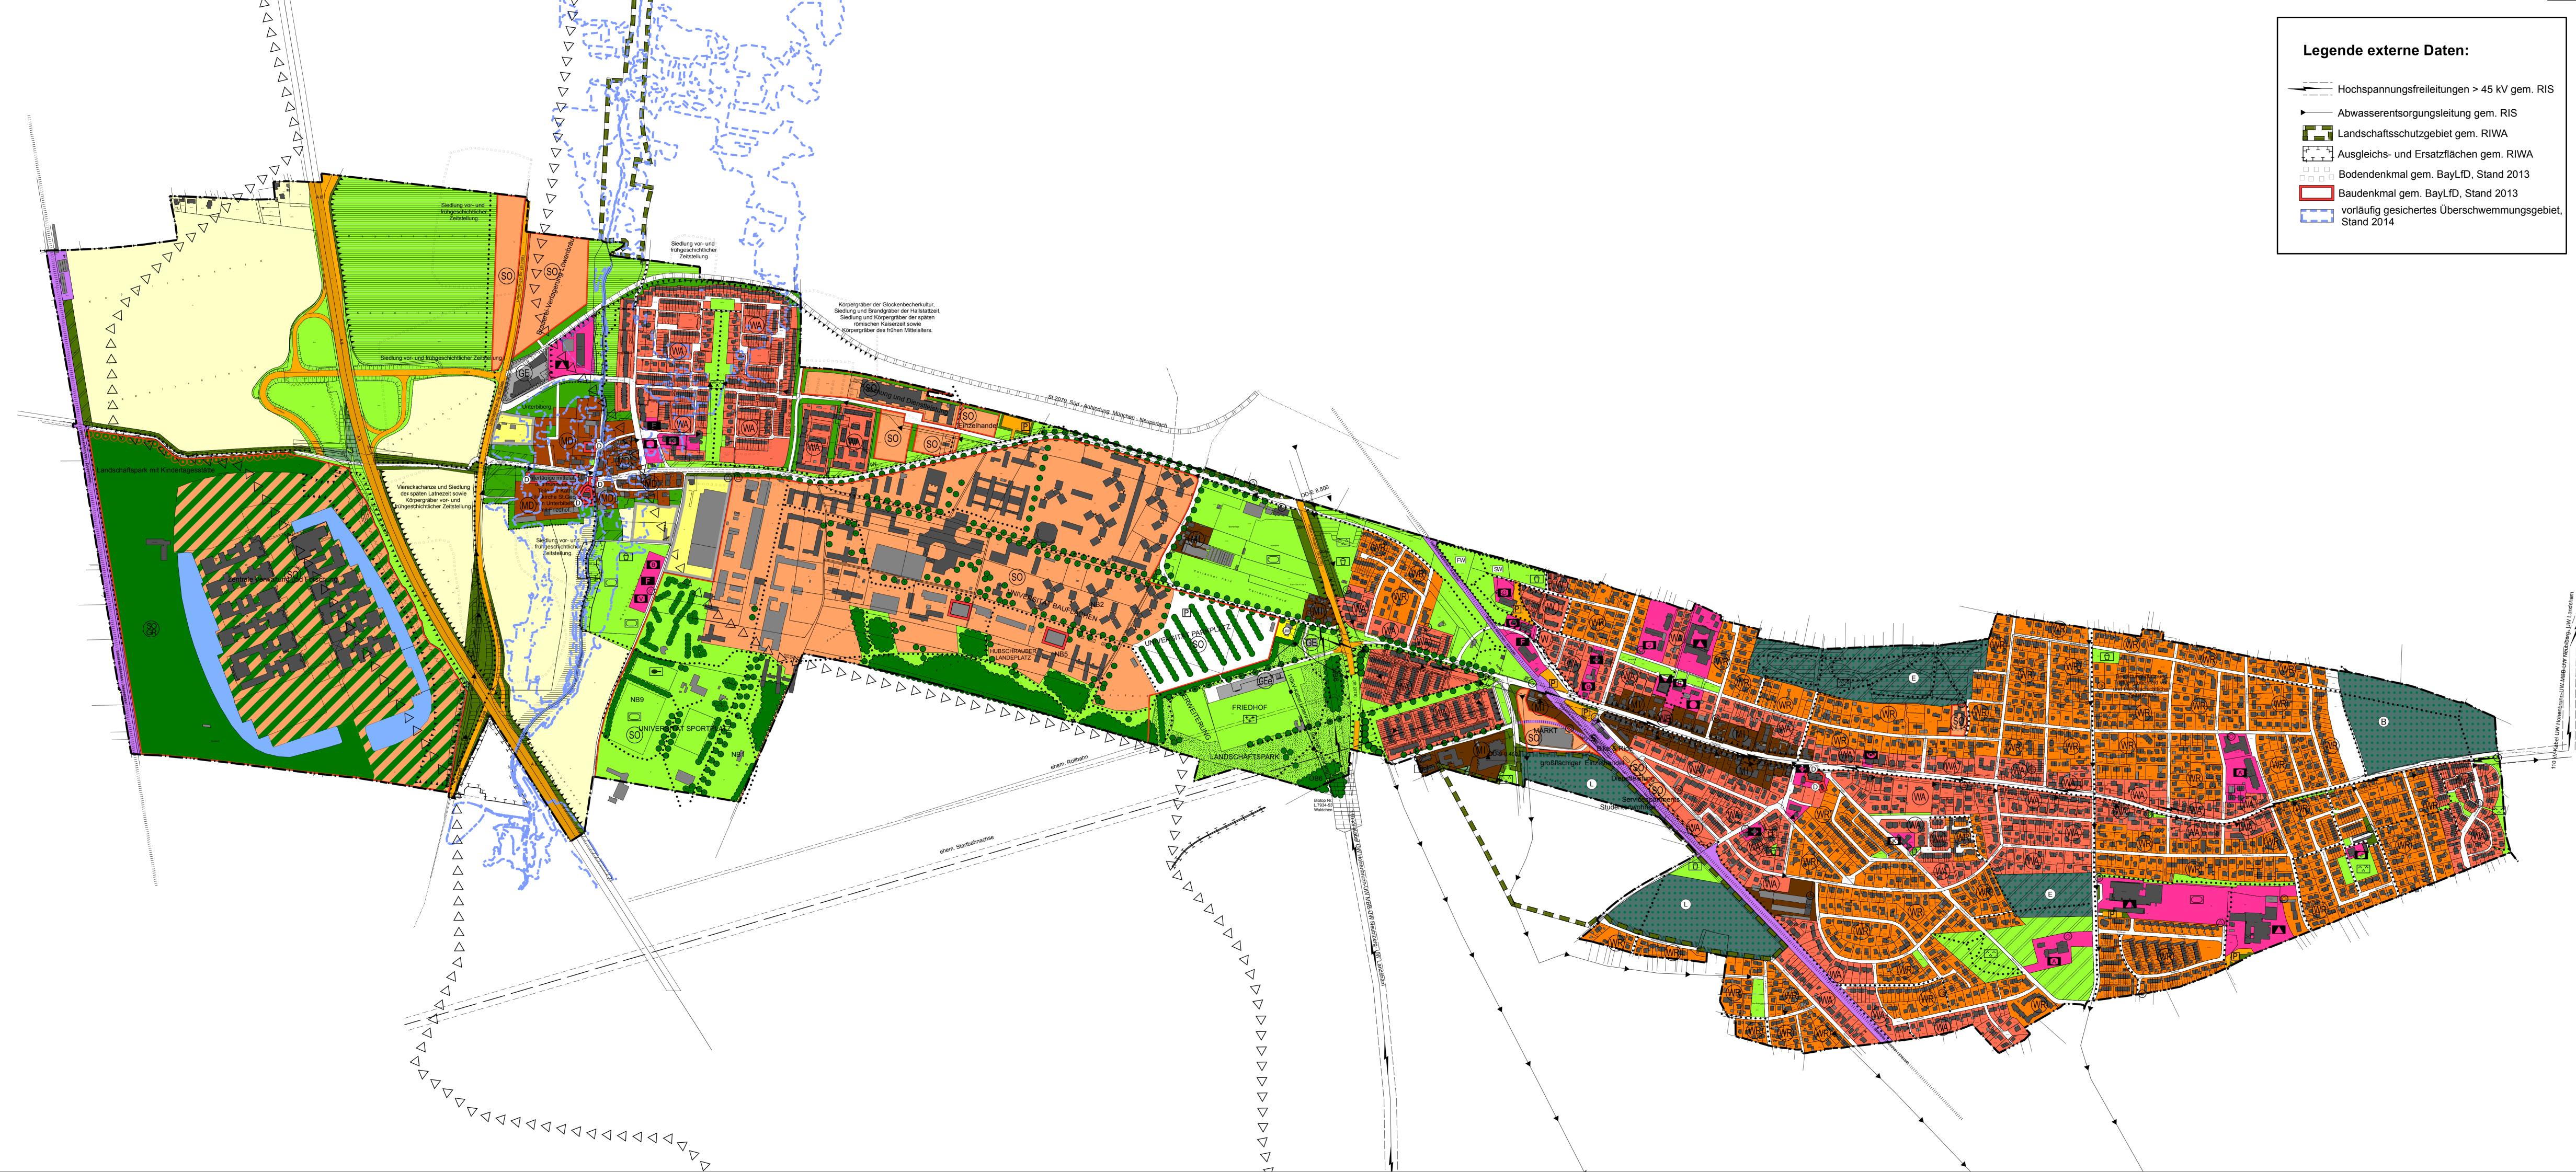

## ARBEITSPLAN der Gemeinde NEUBIBERG zum Flächennutzungsplan

|      |                                               | ichnatzangspian                                                                                                                                                                                  |  |
|------|-----------------------------------------------|--------------------------------------------------------------------------------------------------------------------------------------------------------------------------------------------------|--|
| W    | Wohnbaufläche                                 |                                                                                                                                                                                                  |  |
| WR   | Reines                                        | Reines Wohngebiet                                                                                                                                                                                |  |
| WA   | Allgeme                                       | Allgemeines Wohngebiet                                                                                                                                                                           |  |
| WB   | Besonderes Wohngebiet                         |                                                                                                                                                                                                  |  |
| (MD) | Dorfgebiet                                    |                                                                                                                                                                                                  |  |
| (MI) | Mischgebiet                                   |                                                                                                                                                                                                  |  |
| (GE) | Gewerbegebiet                                 |                                                                                                                                                                                                  |  |
| GEe  | Gewerbegebiet mit Nutzungs-                   |                                                                                                                                                                                                  |  |
|      | beschränkungen (Friedhofsgewerbe)             |                                                                                                                                                                                                  |  |
| (SO) | Sonder(<br>SO I                               | gebiet<br>∟andesverteidigung<br>Jniversität der Bundeswehr                                                                                                                                       |  |
|      | SO I                                          | Forschung und Dienstleistung                                                                                                                                                                     |  |
|      | SO I                                          | Jniversität Bauflächen                                                                                                                                                                           |  |
|      | SO (                                          | Jniversität Parkplatz                                                                                                                                                                            |  |
|      | SO I                                          | Einzelhandel                                                                                                                                                                                     |  |
|      | SO I                                          | Markt                                                                                                                                                                                            |  |
|      | SO A                                          | Akademie für Tierschutz                                                                                                                                                                          |  |
|      | SO S                                          | Sondergebiet Brauerei<br>/erlagerung Löwenbräu                                                                                                                                                   |  |
|      | SO g                                          | großflächiger Einzelhandel                                                                                                                                                                       |  |
|      | SO S                                          | Serviceapartements/Studentenwohnen                                                                                                                                                               |  |
| GR   | öffentlic                                     | grünfläche Zweckbestimmung :<br>h zugänglicher Landschaftspark<br>lertagesstätte                                                                                                                 |  |
| SO   | Zweckb<br>und For<br>in den E                 | Sonstiges Sondergebiet (§11 Abs.1 BauNVO)<br>Zweckbestimmung: zentrale Verwaltungs-<br>and Forschungseinrichtungen, insbesond.<br>In den Branchen Informations- und<br>Kommunikationstechnologie |  |
|      | Flächer                                       | ı für den Gemeinbedarf                                                                                                                                                                           |  |
|      |                                               | Öffentliche Verwaltung                                                                                                                                                                           |  |
|      | R                                             | Rathaus                                                                                                                                                                                          |  |
|      | B                                             | Bauhof                                                                                                                                                                                           |  |
|      |                                               | Haus für Bildung und Freizeit<br>Kirche, kirchliche Einrichtung                                                                                                                                  |  |
|      |                                               | Schule                                                                                                                                                                                           |  |
|      |                                               | Soziale Einrichtung                                                                                                                                                                              |  |
|      | K                                             | Kindergarten                                                                                                                                                                                     |  |
|      | J                                             | Jugendheim, Kindergarten                                                                                                                                                                         |  |
|      | A                                             | Altenheim                                                                                                                                                                                        |  |
|      | V                                             | Vereinsheim                                                                                                                                                                                      |  |
|      | 0                                             | Soziale und kultur. Einrichtung wie Gen<br>Post                                                                                                                                                  |  |
|      | Ē                                             | Feuerwehr                                                                                                                                                                                        |  |
|      | Autoba                                        | hn und autobahnähnliche Straßen                                                                                                                                                                  |  |
|      |                                               | Überörtliche Hauptverkehrsstraße vorhanden                                                                                                                                                       |  |
|      | Örtliche Straße/Erschließungsstraße vorhanden |                                                                                                                                                                                                  |  |
|      |                                               | Örtliche Straße/Erschließungstraße geplant                                                                                                                                                       |  |
|      |                                               | Begrenzung der Ortsdurchfahrt                                                                                                                                                                    |  |
|      | Anbaufr                                       | reie Strecken                                                                                                                                                                                    |  |
| •••• | Fuß- un                                       | Fuß- und Radweg                                                                                                                                                                                  |  |
| Р    | Parkpla                                       | Parkplatz                                                                                                                                                                                        |  |
|      | Verkehr                                       | Verkehrsbegleitgrün                                                                                                                                                                              |  |
|      | Flächer                                       | Flächen für Bahnanlagen                                                                                                                                                                          |  |
| S    |                                               | S-Bahnhaltepunkt                                                                                                                                                                                 |  |
|      | Öffentliche Grünfläche                        |                                                                                                                                                                                                  |  |
|      | Öffentlic                                     | che Grünfläche                                                                                                                                                                                   |  |

Grünfläche "Landschaftspark" Park, Parkanlage Sportplatz  $\bigcirc$ Spielplatz Friedhof, Friedhoferweiterung +++ Tennisplatz ━-Wiese für sportliche Betätigungen Fläche für gelegent. Festveranstaltungen FW Erwerbsgärtnerei Fläche für die Landwirtschaft Flächen für die Forstwirtschaft Erholungswald Bannwald Ľ Landschaftsschutzgebiet (Art. 10 BayNatSchG) Schützenswerte Landschaftsbestandteile und Grünbestände (Art. 12 BayNatSchG) Flächen zum Schutz, zur Pflege u. Entwicklung von Natur und Landschaft (§ 9 Abs.1 Nr. 20 BauGB) Biotop Bestand: Biotop gem. 1. Änderung BP Nr. 35, Planungsstand 2011
Biotop Nr. L7934-53 gem. 5. FNP-Änderung Umgrenzung von Flächen zur Anpflanzung von Bäumen und Sträuchern zur Herstellung eines Ortsrands Wasserflächen Schutz- und Leitpflanzung vorhanden Schutz- und Leitpflanzung geplant Bäume vorhanden ● ● ● Bäume geplant Lärmschutzmaßnahmen

Fläche für Versorgungsanlagen Umspannwerk Umspannstation Regleranlagen, Stand 2013 110-kV Leitung unterirdisch HW Hauptwasserleitung vorhanden, Stand 2013 Hochdruckgasleitung vorhanden, Stand 2013 Baudenkmal It. Vorschlagsliste Altlastenverdachtsfläche Fläche zum Schutz gegen schädliche Umwelteinwirkungen, gem. 3.FNP-Änd. (Wall) und 20. FNP-Änd. (i.S.d.BImSchG) Fläche mit Nutzungsbeschränk. od. erford. Vorkehrungen z. Schutz gegen schädliche Umwelteinwirkungen (Lärm), gem. 14.FNP-Änd. ----- Emissionsbeschränkte Flächen

## emeindesaal Nachrichtliche Übernahme

Geschützter Landschaftsbestandteil geplant Flächen mit geschützten Biotopen, Schutz von Lebensstätten, Planungsstand 2001, gem. 18.FNP-Änd. 3 zugeodnete Flächen für Ausgleichsmaßnahmen Bereich für geplante Hochwasserschutzmaßnahme (Detaillirungsgrad erfolgt im wasserrechtlichen Genehmigungsverfahren) Grenze faktisches Überschwemmungsgebiet kartierte Biotope gem. BayLfU, Stand 2013 🕞 🗁 🕞 Regionaler Grünzug gem. RIS, Stand 2013 von Bebauung freizuhaltende Flächen ==== ehemahlige Rollbahn ehemahlige Startbahnachse ----- Gemeindegrenze NB 1-9, OB6 gem. Erläuterungsbericht 5. FNP- Änderung  $\bigcirc$ Digitalisierung: Planungsverband Äußerer Maßstab 1 : 5.000 Wirtschaftsraum München München, 21.11.2013 Geschäftsstelle