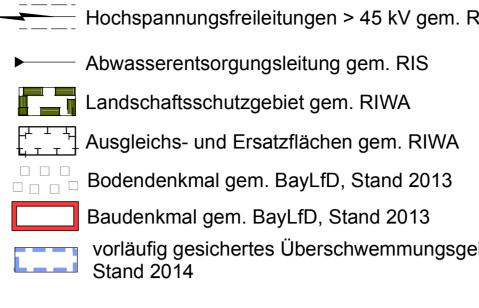

Fläche für Versorgungsanlagen Umspannwerk Umspannstation Regleranlagen, Stand 2013 110-kV Leitung unterirdisch HW Hauptwasserleitung vorhanden, Stand 2013 Hochdruckgasleitung vorhanden, Stand 2013 Baudenkmal It. Vorschlagsliste Altlastenverdachtsfläche Fläche zum Schutz gegen schädliche Umwelteinwirkungen, gem. 3.FNP-Änd. (Wall) und 20. FNP-Änd. (i.S.d.BImSchG) Fläche mit Nutzungsbeschränk. od. erford. Vorkehrungen z. Schutz gegen schädliche Umwelteinwirkungen (Lärm), gem. 14.FNP-Änd. ----- Emissionsbeschränkte Flächen

## emeindesaal Nachrichtliche Übernahme

Geschützter Landschaftsbestandteil geplant Flächen mit geschützten Biotopen, Schutz von Lebensstätten, Planungsstand 2001, gem. 18.FNP-Änd. 3 zugeodnete Flächen für Ausgleichsmaßnahmen Bereich für geplante Hochwasserschutzmaßnahme (Detaillirungsgrad erfolgt im wasserrechtlichen Genehmigungsverfahren) Grenze faktisches Überschwemmungsgebiet kartierte Biotope gem. BayLfU, Stand 2013 🕞 🗁 🕞 Regionaler Grünzug gem. RIS, Stand 2013 von Bebauung freizuhaltende Flächen ==== ehemahlige Rollbahn ehemahlige Startbahnachse ----- Gemeindegrenze NB 1-9, OB6 gem. Erläuterungsbericht 5. FNP- Änderung  $\bigcirc$ Digitalisierung: Planungsverband Äußerer Maßstab 1 : 5.000 Wirtschaftsraum München München, 21.11.2013 Geschäftsstelle